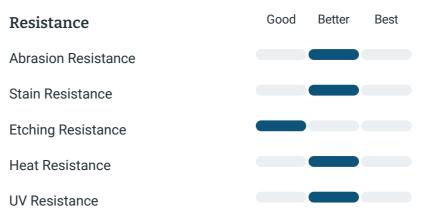

## Cleaning & Maintentance

Needs to be sealed regularly. Clean with non abrasive cloth or sponge with mild soap and warm water. A natural stone cleaner with protectant is recommended. Do not cut directly on the countertops and use trivets for hot pans.